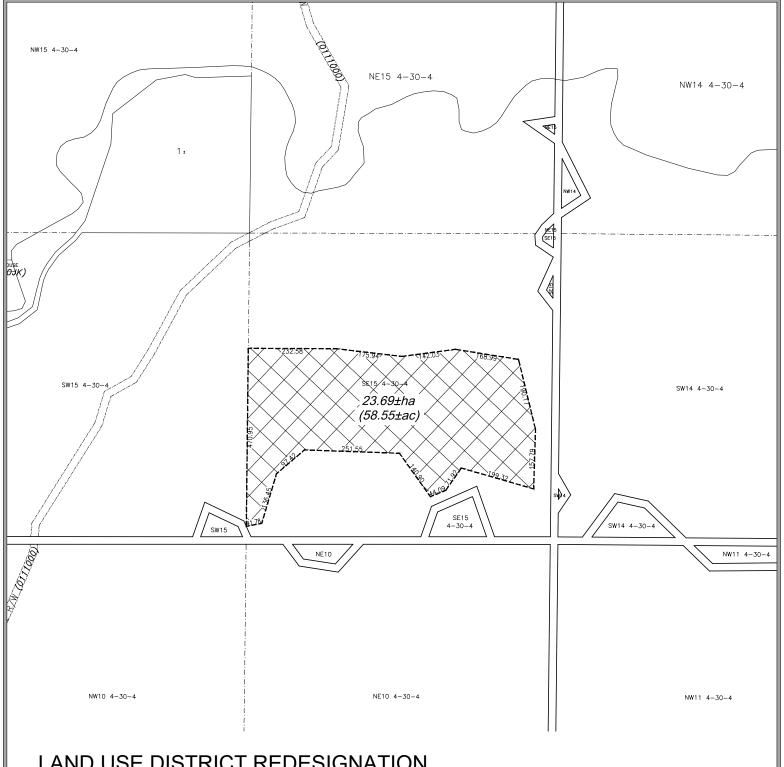

## LAND USE DISTRICT REDESIGNATION SCHEDULE 'A'

FROM: AGRICULTURE - A

TO: RURAL RECREATION 2 - RR2

PORTION OF SE 1/4 SEC 15, TWP 4, RGE 30, W 4 M MUNICIPALITY: MD OF PINCHER CREEK NO. 9

DATE: SEPTEMBER 22, 2022

| WHE                               | Alt                                                                                                                           | Section 639 of the Municipal Government Act, Revised Statutes o Alberta 2000, Chapter M-26, as amended, provides that a municipality must pass a Land Use Bylaw;                                                                                                                |          |                                |                 |                |  |
|-----------------------------------|-------------------------------------------------------------------------------------------------------------------------------|---------------------------------------------------------------------------------------------------------------------------------------------------------------------------------------------------------------------------------------------------------------------------------|----------|--------------------------------|-----------------|----------------|--|
| WHE                               | req<br>as:<br>A p<br>An                                                                                                       | The Municipal District of Pincher Creek No. 9 is in receipt of a request to change the land use designation of lands legally described as:  A portion of SE 15-4-30 W4M  And as shown on Schedule 'A' attached hereto, from "Agriculture -A" to "Rural Recreation 2 – RR2"; and |          |                                |                 |                |  |
| WHI                               |                                                                                                                               | The purpose of the proposed amendment is to allow for the development of recreational accommodation;                                                                                                                                                                            |          |                                |                 |                |  |
| Gover<br>of the                   | THEREFORE, un<br>rnment Act, Revised<br>Municipal District<br>abled does hereby en                                            | Statutes of Alberta et of Pincher Cree                                                                                                                                                                                                                                          | 2000, C  | hapter M-                      | 26, as amended  | l, the Council |  |
| 1.                                | This bylaw shall b                                                                                                            | e cited as "Land Us                                                                                                                                                                                                                                                             | se Byla  | w Amendr                       | ment No. 1337   | -22".          |  |
| 2.                                | Amendments to Land Use Bylaw No. 1289-18 as per "Schedule A" attached.                                                        |                                                                                                                                                                                                                                                                                 |          |                                |                 | ttached.       |  |
| 3.                                | Revise Part IX Dis                                                                                                            | stricts Rural Recrea                                                                                                                                                                                                                                                            | tion 2 - | - RR2 by a                     | dding the follo | owing:         |  |
|                                   | 8.USE RESTRICTIONS AND DEVELOPMENT REQUIREMENTS – Blak Star being a portion of the SE 15-4-30 W4M                             |                                                                                                                                                                                                                                                                                 |          |                                |                 |                |  |
|                                   | 8.1 Permitted Uses                                                                                                            |                                                                                                                                                                                                                                                                                 |          |                                |                 |                |  |
|                                   | Accessory structures for bathroom facilities                                                                                  |                                                                                                                                                                                                                                                                                 |          |                                |                 |                |  |
|                                   | 8.2 Discretionary Uses                                                                                                        |                                                                                                                                                                                                                                                                                 |          |                                |                 |                |  |
|                                   | One globe building as a common area accessory to a recreational use 15 globe buildings as accommodation to a recreational use |                                                                                                                                                                                                                                                                                 |          |                                |                 |                |  |
|                                   | 8.3 Lot Coverage, Setback Requirements, Maximum Building Height, and Parking                                                  |                                                                                                                                                                                                                                                                                 |          |                                |                 |                |  |
|                                   | As required by the Development Authority                                                                                      |                                                                                                                                                                                                                                                                                 |          |                                |                 |                |  |
| 4.                                | This bylaw shall c                                                                                                            | ome into force and                                                                                                                                                                                                                                                              | effect ı | pon third                      | and final passi | ng thereof.    |  |
| REAI                              | O a first time this                                                                                                           |                                                                                                                                                                                                                                                                                 | _28_     | _day of _                      | June            | , 2022.        |  |
| A PU                              | BLIC HEARING w                                                                                                                | as held this                                                                                                                                                                                                                                                                    | _22_     | _day of                        | November_       | , 2022.        |  |
| PRESENTED READ a second time this |                                                                                                                               | econd time this                                                                                                                                                                                                                                                                 | _13_     | _day of _                      | December        | _, 2022.       |  |
|                                   |                                                                                                                               |                                                                                                                                                                                                                                                                                 | Moti     | on Lost 22                     | 2/492           |                |  |
| REAI                              | O a third time and fin                                                                                                        | nally PASSED this                                                                                                                                                                                                                                                               |          | day of                         |                 | , 2022.        |  |
| <b>Reeve</b><br>Rick I            | e<br>Lemire                                                                                                                   |                                                                                                                                                                                                                                                                                 | •        | <b>Administr</b><br>d Milligan | ative Officer   |                |  |